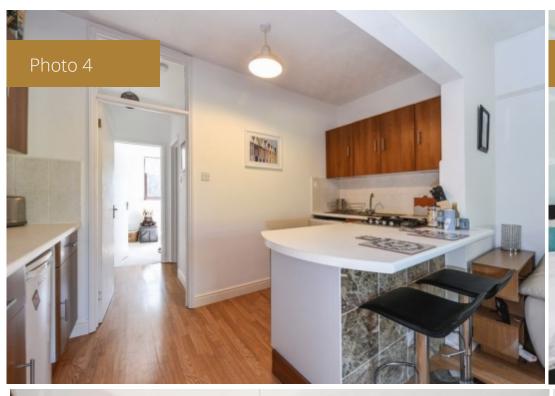

## **Main Particulars**

A great opportunity to acquire this first floor one-bedroom apartment. Situated close to the General Hospital and excellently place for main road, motorway and rail connections. The apartment has been beautifully presented and offers a spacious open-plan lounge and kitchen with breakfast bar. There is a generously sized double bedroom and a modern bathroom. Outside there are communal gardens and off-road parking.