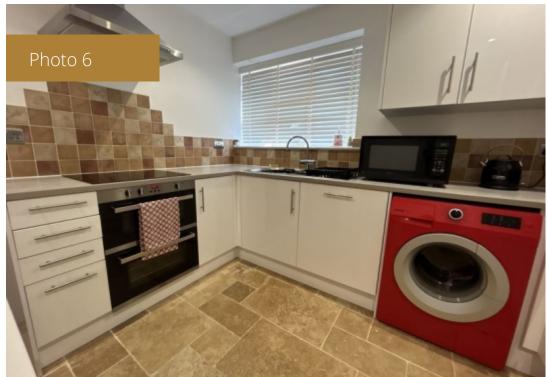

## **Main Particulars**

A stunning ground floor flat which has been finished to the highest of standards in this convenient location. The property is an investment property and available long term. It benefits from easy on street parking and low maintenance outside space. The property comprises of a master bedroom, second double bedroom, reception room with doors to balcony sized area with astro turf, shower room and kitchen which includes fridge/freezer, washing machine, electric hob, oven and dishwasher. Gas central heating and hot water.