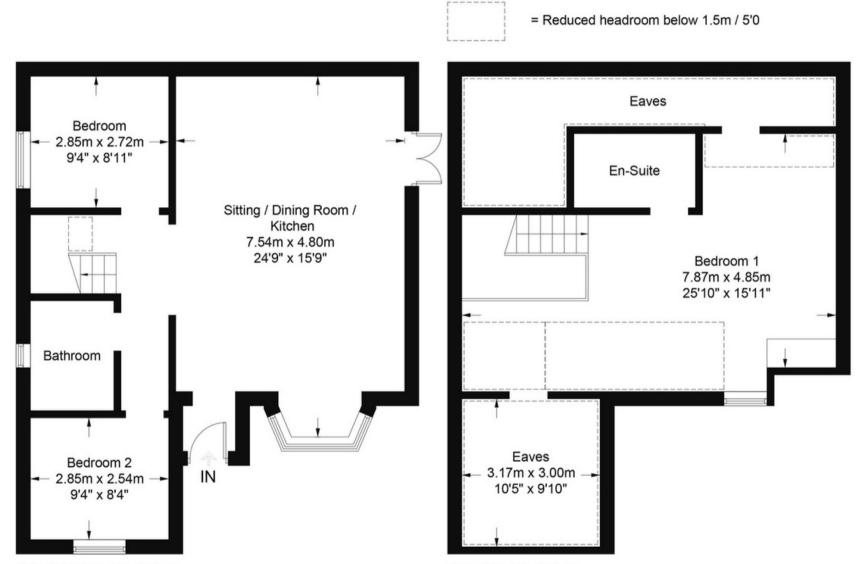

Entering into the property you are greeted by an open plan kitchen/living room, with modern fitted kitchen. The ground floor accommodation also offers two bedrooms and a main bathroom. The second floor benefits from a further bedroom with ensuite bathroom.

### APPROXIMATE GROSS INTERNAL AREA = 124.8 SQ M / 1343 SQ FT (INCLUDING EAVES)

**FIRST FLOOR** 

THESE PLANS ARE FOR REPRESENTATION PURPOSES ONLY AS DEFINED BY RICS - CODE OF MEASURING PRACTICE. NOT TO SCALE.